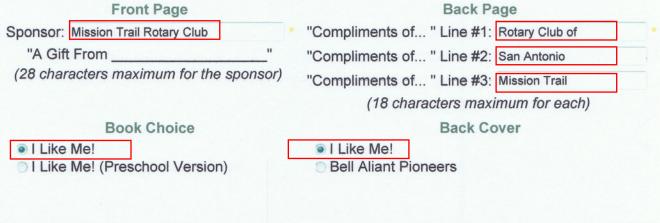

#### **Book Sponsor**

**Notes:** Normally the sponsor(s) is the person or organization responsible for funding the I Like Me! books. Up to four sponsors can be indicated in a book.